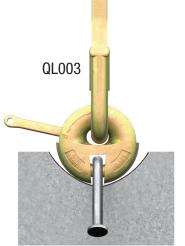

## ALP PRODUCT BULLETIN – Utility Lift System

For applications using the ALP Utility Lift System in which the actual applied load exceeds a standard 7 Ton (14,000 lbs.) forged Eye Hook or Shackle, an ALP Supply 8-12 Ton QuikLift Ring Clutch (QL003) may be used to achieve the maximum rated capacities for Utility Lift Anchors as highlighted below.

ALP Supply 8-12 Ton QuikLift Ring Clutch (QL003) meets and/or exceeds the 5:1 Factor of Safety as specified by OSHA 29 CFR 1926.704

LUA66G

LUA86G

|          | [                              |                        |               | ALLOWABLE LOAD ZONE          |                            |
|----------|--------------------------------|------------------------|---------------|------------------------------|----------------------------|
| $\wedge$ | UTILITY LIFT ANCHOR LOAD CHART |                        |               |                              |                            |
|          | Part Number                    | Slab Min.<br>Thickness | Edge Distance | 4:1 SWL at 90° Tension (lbs) | 4:1 SWL at 90° Shear (lbs) |
|          | LUL818G                        | 8"                     | 15-1/2"       | 13,000                       | 20,000                     |