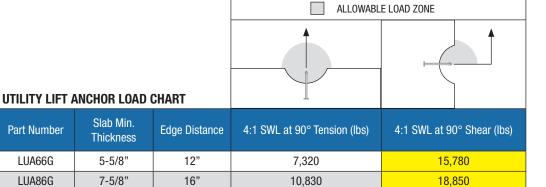

ALP Supply 8-12 Ton QuikLift Ring Clutch (QL003) meets and/or exceeds the 5:1 Factor of Safety as specified by OSHA 29 CFR 1926.704

LUA66G

LUA86G

|          | [                              |                        |               | ALLOWABLE LOAD ZONE          |                            |
|----------|--------------------------------|------------------------|---------------|------------------------------|----------------------------|
| $\wedge$ | UTILITY LIFT ANCHOR LOAD CHART |                        |               |                              |                            |
|          | Part Number                    | Slab Min.<br>Thickness | Edge Distance | 4:1 SWL at 90° Tension (lbs) | 4:1 SWL at 90° Shear (lbs) |
|          | LUL818G                        | 8"                     | 15-1/2"       | 13,000                       | 20,000                     |